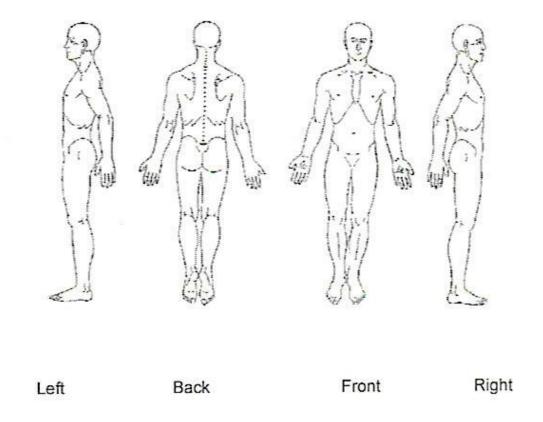

## **Description of Condition**

Mark any area(s) of discomfort with the following key:

A = Ache N = Numbness B = Burning T = Tingling S = Stiffness O = Other

On a scale of one to ten how intense are your symptoms? Not intense @@@@@@@@@